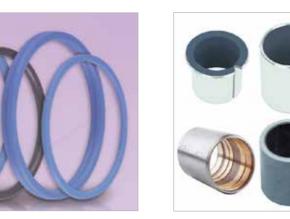

## HYDRAULIC SEALS

PISTON SEALS, ROD SEALS, WIPERS, GUIDE ELEMENTS & STATIC SEALS

## MACHINED SEALS