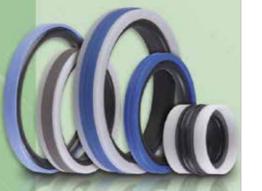

## HYDRAULIC SEALS

PISTON SEALS, ROD SEALS, WIPERS, GUIDE ELEMENTS & STATIC SEALS