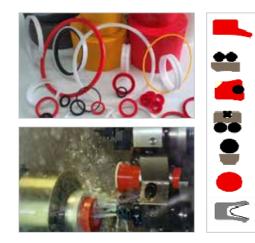

## **O-RINGS**

### AU, EU, EPDM, NBR, NR, CR, FEP/PFA, FEPM, FKM, FFKM, IIR, VMQ, FVMQ, PTFE & XNBR