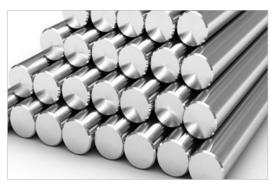

## **METAL SEALS**

304, 316, 321, 347, MONEL 400, ALLOY600, ALLOYX-750, ALLOY718, 17-4, C-276, ALLOY 625, HAYNES 25, HAYNES 188, RENE 41 & WASPALOY

Sealing Solution & Machine Parts

PTFE, ENGINEERING PLASTIC, POLYURETHANE, NBR, HNBR, EPDM, CR, FKM & MVQ

## SPECIALTY METALS ON DEMAND

NICKEL AND NICKEL ALLOYS, HASTELLOY®, MONEL®, INCOLOY®, INCONEL®, STAINLESS STEEL, DUPLEX STAINLESS STEEL & CARBON STEEL