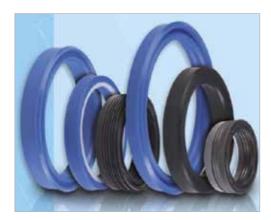

## HYDRAULIC SEALS

PISTON SEALS, ROD SEALS, WIPERS, GUIDE ELEMENTS & STATIC SEALS