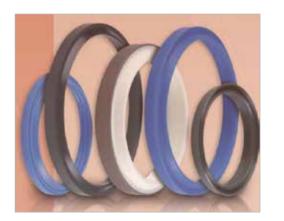

## HYDRAULIC SEALS

PISTON SEALS, ROD SEALS, WIPERS, GUIDE ELEMENTS & STATIC SEALS